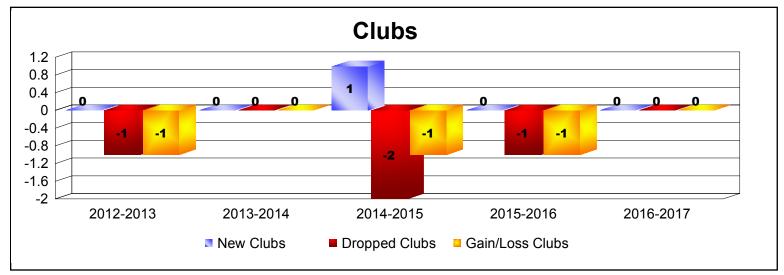

District 6 W As of June 2017 Cumulative

| Year      | New<br>Clubs | Dropped<br>Clubs | Gain/<br>Loss<br>Clubs | New<br>Members | Charter<br>Members | Reinstate<br>Members | Transfer<br>Members | Total<br>Member<br>Added | Total<br>Members<br>Dropped | Gain/<br>Loss<br>Members |
|-----------|--------------|------------------|------------------------|----------------|--------------------|----------------------|---------------------|--------------------------|-----------------------------|--------------------------|
| 2012-2013 | 0            | -1               | -1                     | 125            | 0                  | 7                    | 9                   | 141                      | -136                        | 5                        |
| 2013-2014 | 0            | 0                | 0                      | 119            | 0                  | 5                    | 4                   | 128                      | -112                        | 16                       |
| 2014-2015 | 1            | -2               | -1                     | 79             | 24                 | 7                    | 37                  | 147                      | -210                        | -63                      |
| 2015-2016 | 0            | -1               | -1                     | 85             | 0                  | 5                    | 18                  | 108                      | -147                        | -39                      |
| 2016-2017 | 0            | 0                | 0                      | 92             | 0                  | 6                    | 1                   | 99                       | -130                        | -31                      |
| Average   | 0            | -1               | -1                     | 100            | 5                  | 6                    | 14                  | 125                      | -147                        | -22                      |