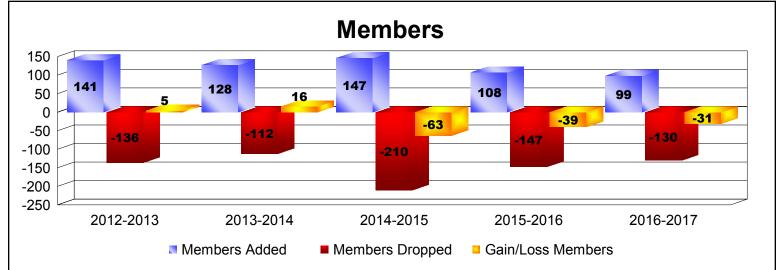

District 6 W As of June 2017 Cumulative

| Year      | New<br>Clubs | Dropped<br>Clubs | Gain/<br>Loss<br>Clubs | New<br>Members | Charter<br>Members | Reinstate<br>Members | Transfer<br>Members | Total<br>Member<br>Added | Total<br>Members<br>Dropped | Gain/<br>Loss<br>Members |
|-----------|--------------|------------------|------------------------|----------------|--------------------|----------------------|---------------------|--------------------------|-----------------------------|--------------------------|
| 2012-2013 | 0            | -1               | -1                     | 125            | 0                  | 7                    | 9                   | 141                      | -136                        | 5                        |
| 2013-2014 | 0            | 0                | 0                      | 119            | 0                  | 5                    | 4                   | 128                      | -112                        | 16                       |
| 2014-2015 | 1            | -2               | -1                     | 79             | 24                 | 7                    | 37                  | 147                      | -210                        | -63                      |
| 2015-2016 | 0            | -1               | -1                     | 85             | 0                  | 5                    | 18                  | 108                      | -147                        | -39                      |
| 2016-2017 | 0            | 0                | 0                      | 92             | 0                  | 6                    | 1                   | 99                       | -130                        | -31                      |
| Average   | 0            | -1               | -1                     | 100            | 5                  | 6                    | 14                  | 125                      | -147                        | -22                      |